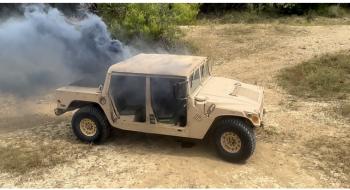

## **SIM-SMK**

The SIM-SMK is a an extremely lightweight, single-man portable, wirelessly activated smoke simulation device.

The smoke simulator is capable of firing single or multiple smoke effects simultaneously through wireless e-match ignition technology.