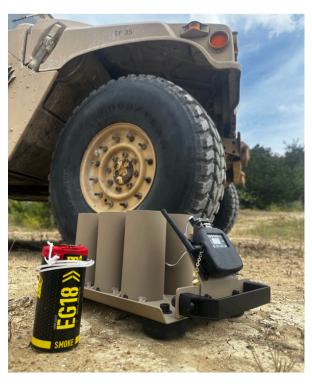

All smoke devices are assembled in the USA by **OPCON** Industries.

| Device                            | Height | Width   |  | Length  | Weight  |
|-----------------------------------|--------|---------|--|---------|---------|
| 6 Shot                            | 7.0 in | 11.0 in |  | 16.0 in | 5.6 lbs |
| 12 Shot                           | 7.0 in | 14.2 in |  | 19.2 in | 7.2 lbs |
| Required Attachments              |        |         |  |         |         |
| 18R2 Wireless Remote Not Included |        |         |  |         |         |