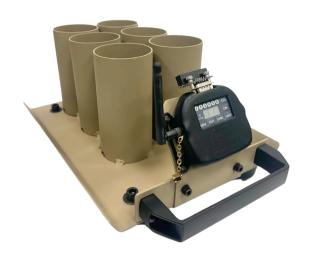

## **SIM-SMK**

The SIM-SMK is a an extremely lightweight, single-man portable, wirelessly activated smoke simulation device.

The smoke simulator is capable of firing single or multiple smoke effects simultaneously through wireless e-match ignition technology.

All smoke devices are assembled in the USA by **OPCON** Industries.

| Device                            | Height | Width   |  | Length  | Weight  |
|-----------------------------------|--------|---------|--|---------|---------|
| 6 Shot                            | 7.0 in | 11.0 in |  | 16.0 in | 5.6 lbs |
| 12 Shot                           | 7.0 in | 14.2 in |  | 19.2 in | 7.2 lbs |
| Required Attachments              |        |         |  |         |         |
| 18R2 Wireless Remote Not Included |        |         |  |         |         |