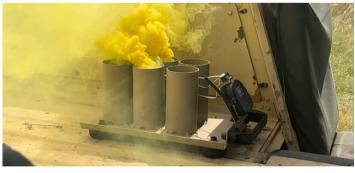

## **SIM-SMK**

The SIM-SMK is a an extremely lightweight, single-man portable, wirelessly activated smoke simulation device.

The smoke simulator is capable of firing single or multiple smoke effects simultaneously through wireless e-match ignition technology.