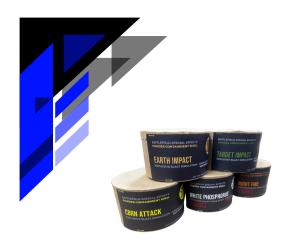

# PuCS

OPCON manufactures a unique line of visual effects shots designed for use with OPCON Blast Simulators. Every Powder Containment Shell, or "PuCS" for short, is biodegradable and environmentally safe. They are weather resistant, and come in a variety of colors to include: Natural Earth, Black, and CBRN (yellow).

## **PuCS Blast Effects Products: Pricing Guide**

| Smoke Effect Product | Description                    | Unit/Case | 1 Case                | 50 Cases (5% Off)     | 100+ Cases (15% Off)  |
|----------------------|--------------------------------|-----------|-----------------------|-----------------------|-----------------------|
| Earth Impact         | Dirt/Earth Effect              | 6         | \$18.35 / Unit        | \$16.75 / Unit        | \$15.95 / Unit        |
| Target Impact        | Black Effect Vehicle-Strike    | 6         | \$23.25 / Unit        | <b>\$21.25 / Unit</b> | \$20.20 / Unit        |
| Night Fire           | Flash Effect - Night Ops       | 6         | <b>\$24.75 / Unit</b> | \$23.50 / Unit        | <b>\$21.10 / Unit</b> |
| CBRN                 | Yellow Effect -Chemical Attack | 6         | \$32.50 / Unit        | \$30.90 / Unit        | \$27.65 / Unit        |
| White Phosphorus     | White/Sparkle Effect           | 6         | \$48.25 / Unit        | \$45.85 / Unit        | \$41.00 / Unit        |