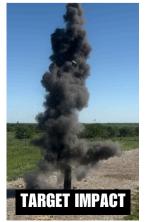

### TARGET IMPACT

Target Impact produces a thick black plume of dust designed to replicate a vehicle or building strike.