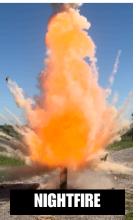

#### NIGHTFIRE

Nightfire uses a flash powder and produces a vibrant flash of light which quickly dissipates. Designed for night operations.